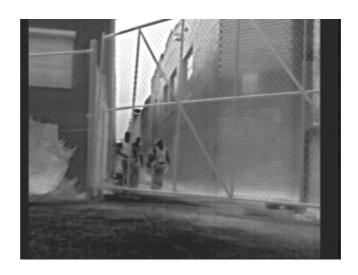

Bringing the ability for full view in complete darkness 150 metres before offenders reach their target allows unprecedented ability to engage with offenders in real time using local Police or transit law enforcement.

All of our equipment is portable, low power and subterranean, meaning they are readily deployed and left to do their work before requiring a recharge. The ability to be able to see in complete darkness as a much wanted offender enters the rail corridor at midnight in real time excites many realising the huge impact this ability brings in cutting offenders and costs.

For a no obligation discussion or additional information, be sure to reach out to us and recognise how inexpensive and cost effective our range is that delivers these potential results.

3.00am is like broad daylight to the 3G long-range micro thermal